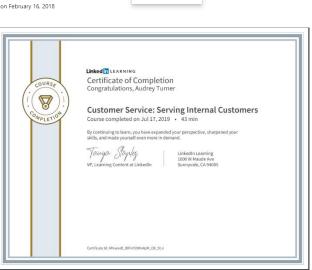

# PRINTING A CERTIFICATE

Click your name in the toolbar at the top of the screen. In the dropdown menu that appears, click Certificates.

Click "Download Certificate" to access and then print the certificate.