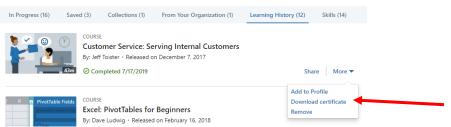

# PRINTING A CERTIFICATE

Click your name in the toolbar at the top of the screen. In the dropdown menu that appears, click Certificates.

Click "Download Certificate" to access and then print the certificate.