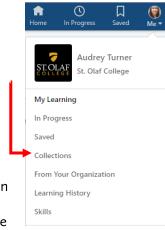

# CREATE A COLLECTION WITH MULTIPLE COURSES

Click your name in the toolbar at the top of the screen. In the dropdown menu that appears, click Collections.

Then, add a course to your Collection by clicking the bookmark symbol on the right side of the course. You can just save to a general collection, or