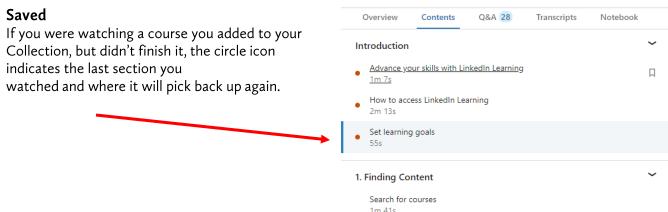

# STARTING AND STOPPING A COURSE

LinkedIn Learning will always save your spot if you aren't able to watch the entire course in one sitting.

#### In Progress

Access your unfinished courses by clicking "In Progress" on the top toolbar.